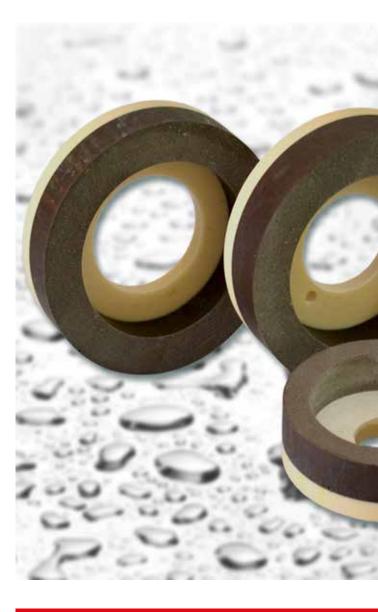

# **TOOL**

Product : ARTIFEX AO - Q4
Bonding : Foamed polyurethane
Grain : Aluminium oxide F120

Hardness: Hard elastic Colour: Brown

Delivery form : Cup wheels with plate

Rings

Dimension : Ø 75 - 170 mm