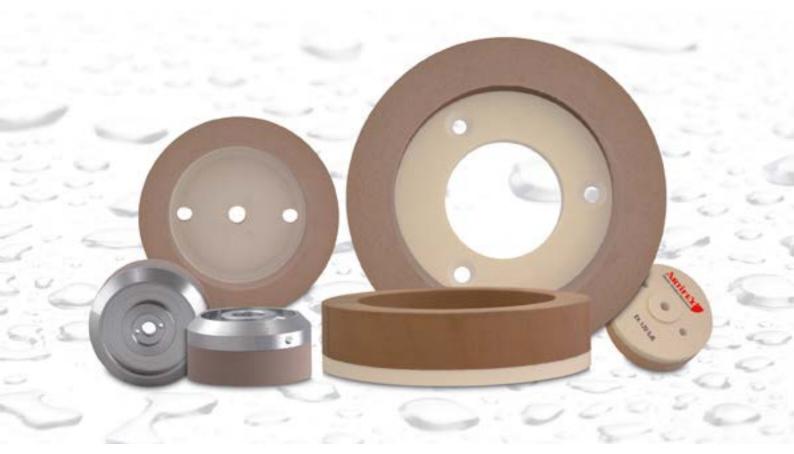

# ARTIFEX EK 120 SJ6

Our material compositions are as individual as your requirements. The ideal composition of polyurethane, resin or rubber with the corresponding grain guarantees the perfect result. Regardless of whether initial equipment, tools with a long service live, economic variants or special glass: you decide what you need, we have the matching series.

### TOOL

Article : Bonding : Grain : Colour : Delivery form : Dimension : ARTIFEX EK 120 SJ6 Foamed polyurethane White fused aluminium Light Orange Cup wheels Ø 75 - 170 mm