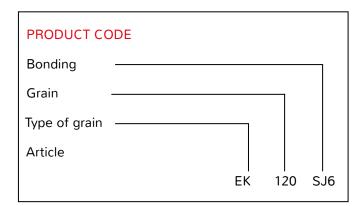

# **ARTIFEX EK 120 SJ6**

for excellent arris polish with high infeed rate option

### TOOL

Article : Bonding : Grain : Colour : Delivery form : Dimension : ARTIFEX EK 120 SJ6 Foamed polyurethane White fused aluminium Light Orange Cup wheels Ø 75 - 170 mm